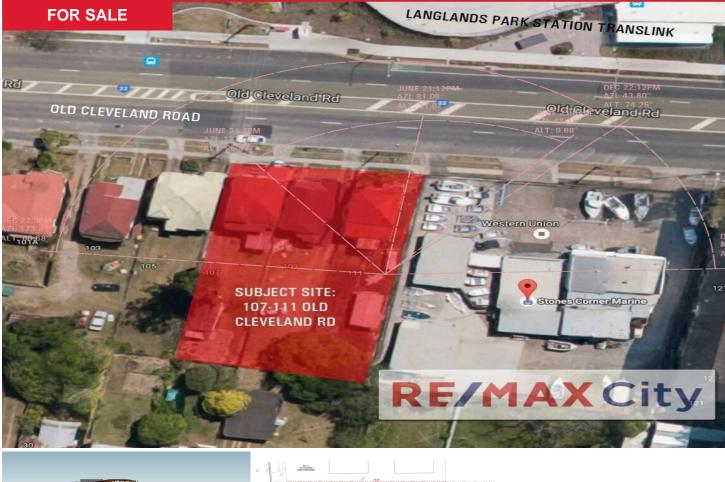

## 107-111 Old Cleveland Road, Stones Corner

Development site holds a prominent position within Stones Corner, with favourable mixed-use zoning and application lodged for a 6 level apartment building including a Child Care Centre on ground floor.

• 1,452m2\* Site comprising 3 freehold titles

• Development application lodged for childcare plus 5 levels of 22 apartments (8 x 1 Bed / 12 x 2 Bed / 2 x 3 Bed) apartments

- Surrounded by retail, transport and lifestyle amenity
- Well-established residential / commercial area
- A perfect development opportunity