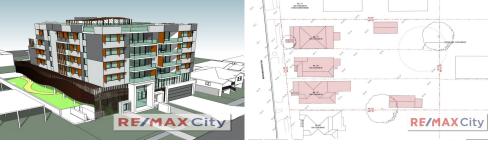

## 107-111 Old Cleveland Road, Stones Corner

Development site holds a prominent position within Stones Corner, with favourable mixed-use zoning and application lodged for a 6 level apartment building including a Child Care Centre on ground floor.

• 1,452m2\* Site comprising 3 freehold titles

• Development application lodged for childcare plus 5 levels of 22 apartments (8 x 1 Bed / 12 x 2 Bed / 2 x 3 Bed) apartments

- Surrounded by retail, transport and lifestyle amenity
- Well-established residential / commercial area
- A perfect development opportunity